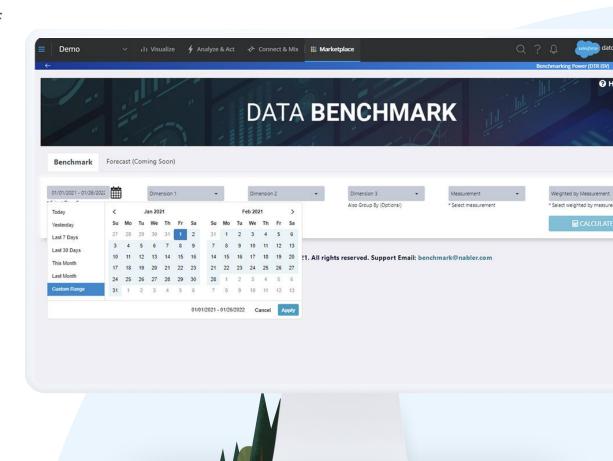

# Benchmarking Power App

## What's New?

Calculate custom median-based KPI benchmarks from your Datorama data to gain a deeper understanding of how to plan and optimize your Media strategy.

#### Tell me more

- Contextualize performance by comparing your KPI benchmarks to actual KPI performance
- Discover if your KPIs are performing above or below your benchmarks.
- Export a data table from the visualization created in the application for further analysis.

# Where can I find it?

Datorama Marketplace > Benchmarking power for Datorama (free)