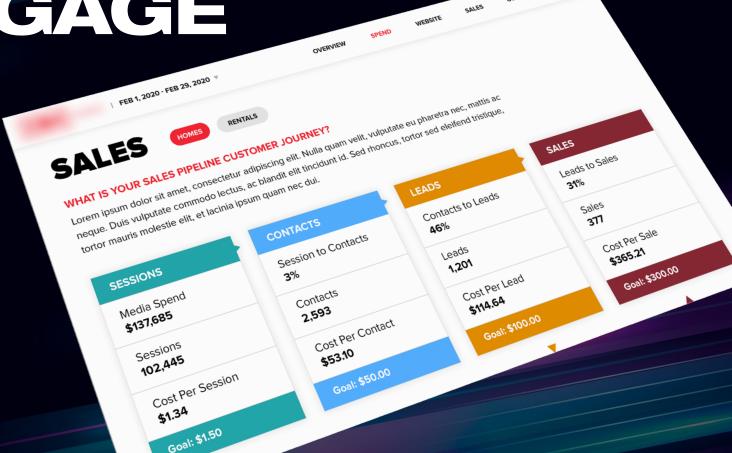

#### WE HELP YOU WHEN WE:

Identify the right KPIs and visualizations that drive action, resulting in better decision-making

Organize data in the right context to drive analysis

Implement the right features to drive adoption of applications, reports and dashboards

Display metrics in digestible formats

Understand the human side of data usage through UI/UX frameworks

Lower the risk of poorly designed data applications