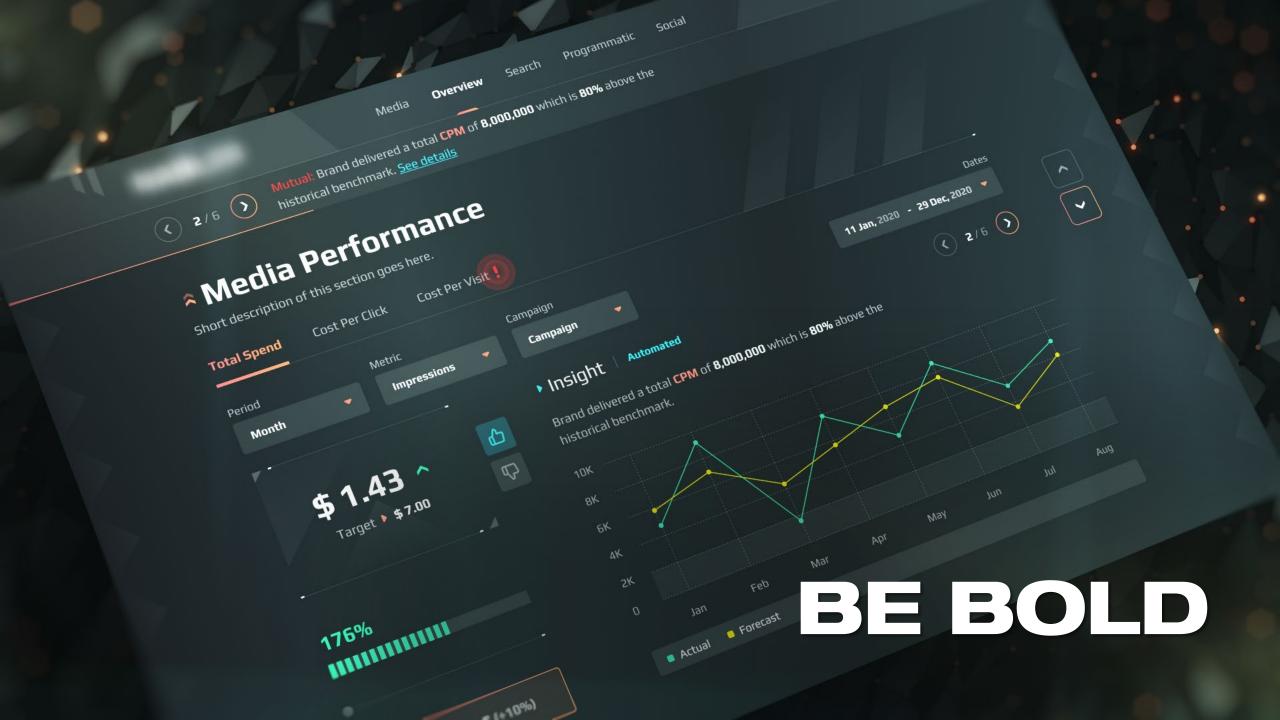

## DON'T GRAPH T If The Insight Matters, Say So, No Visuals Needed ange is determined in the historical benchmark (3780). The feeded ange is determined in the historical benchmark (3780). The feeded ange is determined in the historical benchmark (1990) in the historical benchmark (1990) in the historical benchmark (1990). The feeded to hone the historical benchmark (1990) in the historical benchmark (1990). The historical benchmark (1990) is determined benchmark (1990) is determined benchmark (1990) is determined benchmark (1990). The historical benchmark (1990) is determined bench

1 Jan 2021 - 1 Feb 2021

Have Questions?

Sub-brand 2 has a 22% higher spend rate than planned. At the aurrent rate, your budget

sub brand Linds a Lite nigher spend rate man planned. At the current rate, your budy will be reached in 5 days. The intended target conversion rate of 4% will not be met.

© 2021, Performance Media Agency, Inc.

Ad Product Marketplace is performing 19% higher than its historical benchmark Performance can be improved by switching from Ad Product News Feed to Marketplace. Ad Product Marketplace is performing 15% higher than its historical benchmark. Parformation and incorrect and but awite biog from Ad product News Food to Market

Product News Feed placement.

7

2