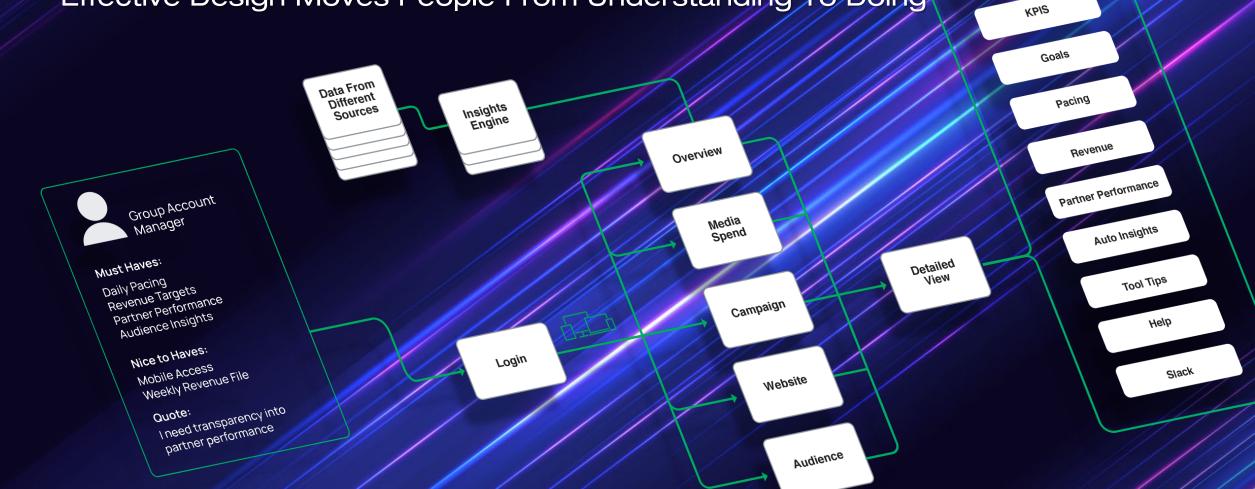

#### BUILD FOR THE BEHAVIOR

Effective Design Moves People From Understanding To Doing

Summary