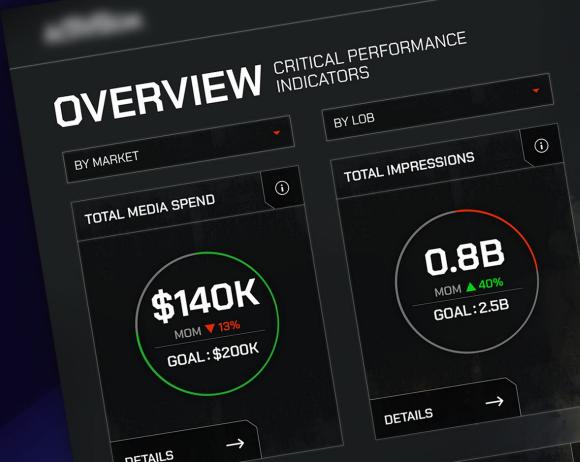

# REVIEW Approach to Dashboard Design

AND REAL MATCHED SALES DECAMPAGE DE

Media

Matched Sales Paid Search Social

YOY

M PAID DIGITAL MATCHED SALES **Critical Performance** Indicators Media Efficiency Score 58.85% Previous Month: 49.47% See details  $\rightarrow$ Audi Sales Match Lead Scoring Summary

Now showing data 1 Jan 2022 - 1 Feb 2022 🗢