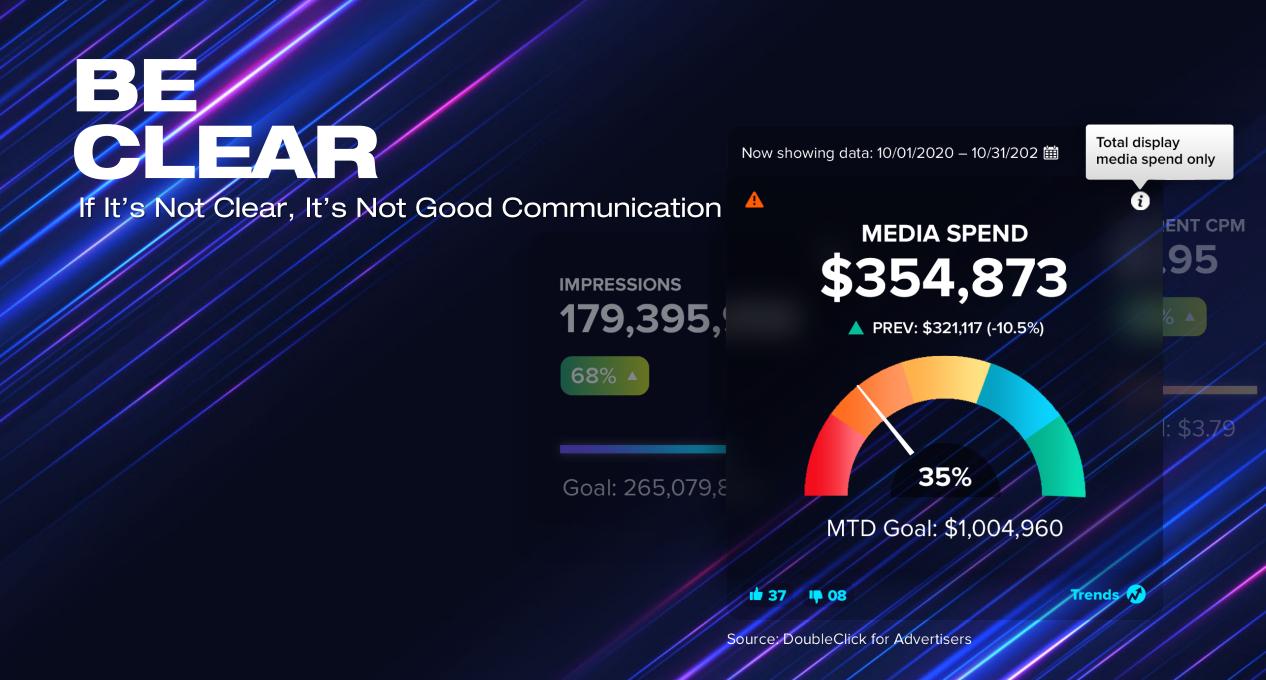

chmark (1990) is determined benchmark (1990). The historical benchmark (1990) is determined bench

1 Jan 2021 - 1 Feb 2021

Have Questions?

Sub-brand 2 has a 22% higher spend rate than planned. At the aurrent rate, your budget

sub brand Linds a Lite nigher spend rate man planned. At the current rate, your budy will be reached in 5 days. The intended target conversion rate of 4% will not be met.

© 2021, Performance Media Agency, Inc.

Ad Product Marketplace is performing 19% higher than its historical benchmark Performance can be improved by switching from Ad Product News Feed to Marketplace. Ad Product Marketplace is performing 15% higher than its historical benchmark. Parformation and incorrect and but awite biog from Ad product News Food to Market

Product News Feed placement.

7

2





#### **MAKE FURCE Break the Routine**



#### KNOW THE NUMBER SEARCH TO BEAT SOCIAL MEDIA In Performance Marketing, Teamwork And Competition Drive Results

PROGRAMMATIC

 $\widehat{\mathbf{O}}$ 



## CREATE Cancel Send

joe@salesforce.com To add multiple addresses, separate by";" Format: PNG Subject:\* Status Updates on MQLs • • + Heading 1 • B I 및 동 표 Joe, I'm looking for the weekly updates on MQLs. When can i get that?

| LEADS<br>1,201            |  |
|---------------------------|--|
| 1,=0                      |  |
|                           |  |
|                           |  |
| 20%                       |  |
| 29%                       |  |
| <b>29%</b><br>Goal: 4,207 |  |

Share

Share

Slack

Email

Email

Embed

Download

Tembed

Line

Download

Leads

1,201

#### MAKE DECI