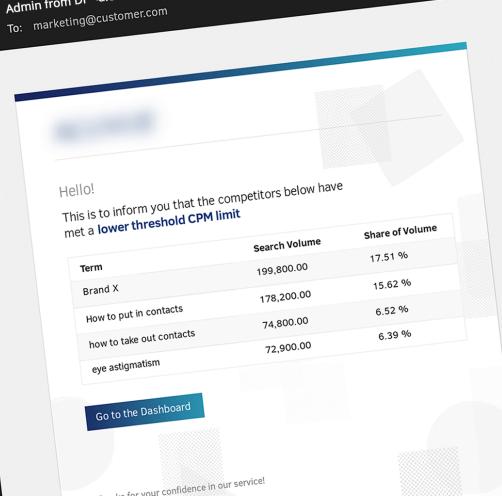

#### SOCIALIZE YOUR DATA

Share Ideas. Create Possibilities

Alert : Lower Threshold CPM LIMIT

DF

Admin from DF <alerts@decisionfoundry.com>

D

Monday June, 8, 2020 at 10:10 PM